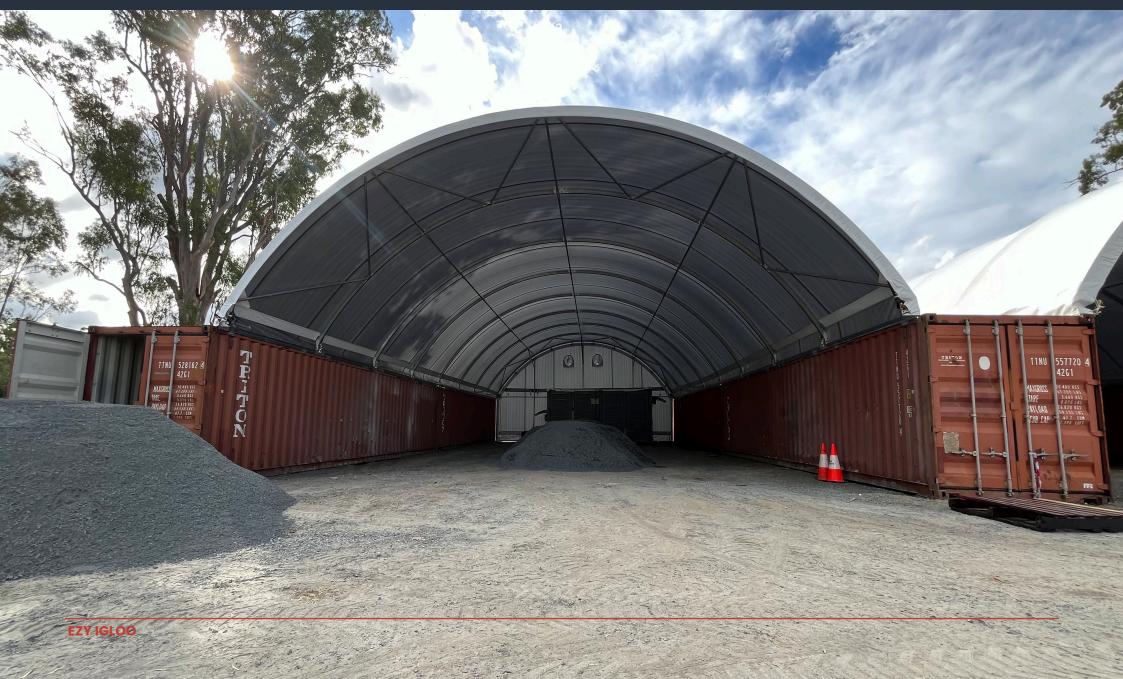

## **Mounting Options:**

Our standard igloos can be mounted to either General Purpose or High Cube shipping containers. Although, the standard configuration is inside mounted, our domes can also be mounted on the outer edges of the containers or a combination of both. Covering your containers not only provides additional storage above them, but also protects them from the elements.

## **Custom Accessories:**

Ezy Igloo offers a complete range of accessories to enhance the functionality of your on-site container shelter, including end walls, access options like roller doors, gates, and PA doors, as well as gutters, lighting, twistlock brackets, and branding. Please note that while these accessories are available with any order, adding them will extend the lead time past 24 hours.