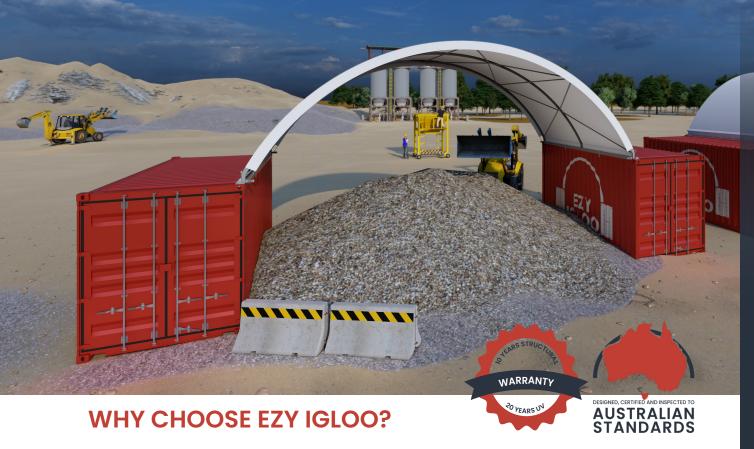

Ezy Igloo is dedicated to quality, featuring galvanized steel arches and Australian-made poly-fabric covers. Backed by a 10-year Structural Warranty and 20-year UV Warranty, we provide cost-effective solutions without compromising on reliability. With wind ratings for regions A, B, or C, our igloos provide protection from wind, rain, hail, UV, and storms. They are Engineer-certified to Level of Importance 2 and meet AS/NZS 1170 standards.

## **Mounting Options:**

Our standard igloos can be mounted to either General Purpose or High Cube shipping containers. Although, the standard configuration is inside mounted, our domes can also be mounted on the outer edges of the containers or a combination of both. Covering your containers not only provides additional storage above them, but also protects them from the elements.