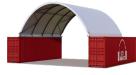

## **Mounting Options:**

Our standard igloos can be mounted to either General Purpose or High Cube shipping containers. Although, the standard configuration is inside mounted, our domes can also be mounted on the outer edges of the containers or a combination of both. Covering your containers not only provides additional storage above them, but also protects them from the elements.

Inside Mounted (ISM)

Outside Mounted (OSM)

Inside/Outside Mounted (ISM/OSM)

Full End Wall

Half End Wall