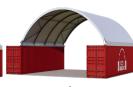

## **Mounting Options:**

Our standard igloos can be mounted to either General Purpose or High Cube shipping containers. Although, the standard configuration is inside mounted, our domes can also be mounted on the outer edges of the containers or a combination of both. Covering your containers not only provides additional storage above them, but also protects them from the elements.

Inside Mounted (ISM)

Outside Mounted (OSM)

Inside/Outside Mounted (ISM/OSM)

Full End Wall

Half End Wall