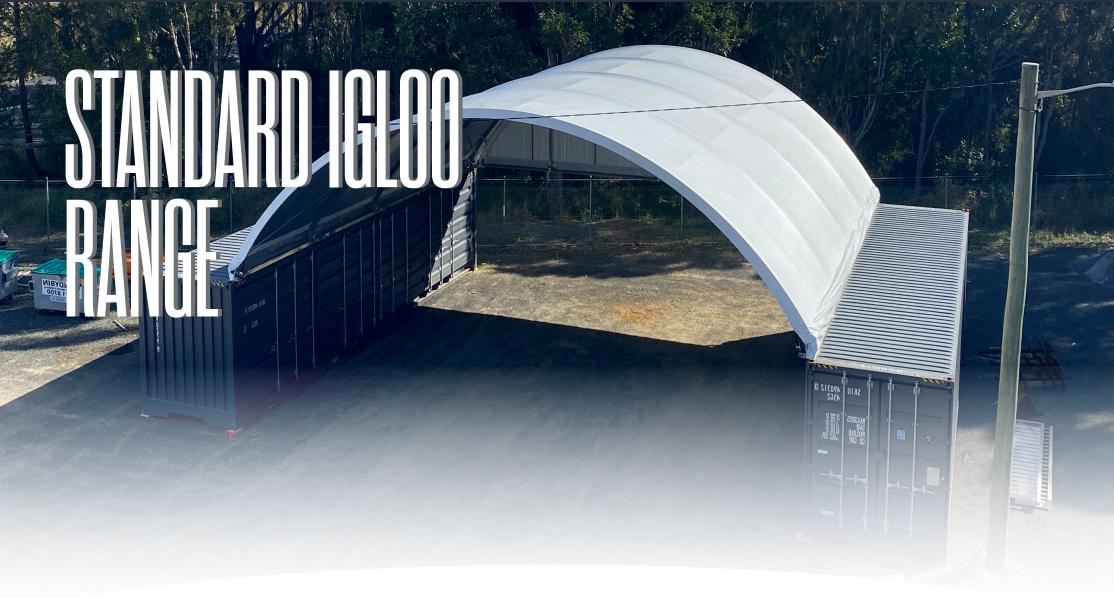

## **Mounting Options:**

Our standard igloos can be mounted to either General Purpose or High Cube shipping containers. Although, the standard configuration is inside mounted, our domes can also be mounted on the outer edges of the containers or a combination of both. Covering your containers not only provides additional storage above them, but also protects them from the elements.

## Available Widths and Lengths:

Whilst we have a wide range of sizes, if you need more length, simply add more domes end to end. We will supply you with a Cover Joiner Strip to create a weatherproof seal.