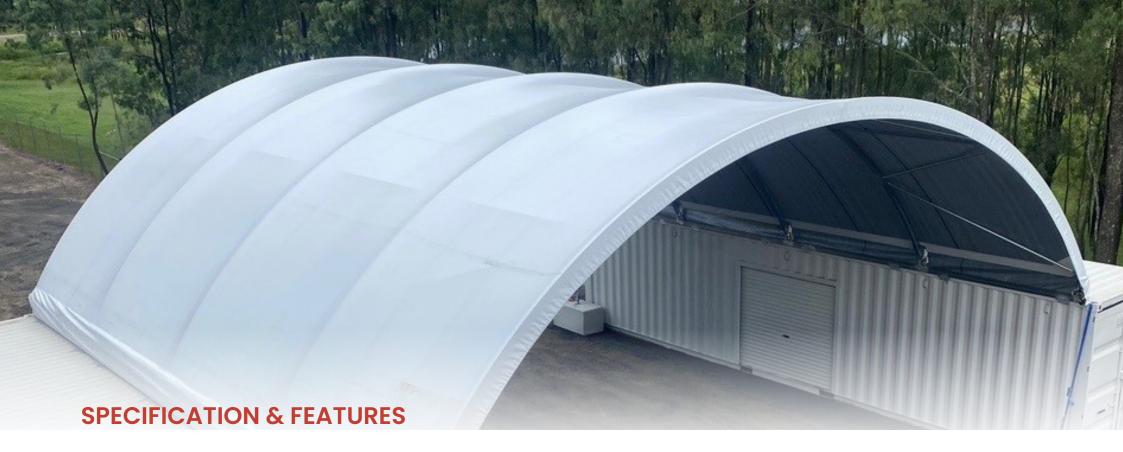

Ezy Igloo is dedicated to quality, featuring galvanized steel arches and Australian-made poly-fabric covers. Backed by a 10-year Structural Warranty and 20-year UV Warranty, we provide cost-effective solutions without compromising on reliability. With wind ratings for regions A, B, or C, our igloos provide protection from wind, rain, hail, UV, and storms. They are Engineer-certified to Level of Importance 2 and meet AS/NZS 1170 standards.

- ✓ Wide range of sizes in stock and ready for a quick dispatch.
- Base Rail comes as a standard feature with each igloo.
- Weld Testing carried out on all Standard Igloo frames.
- Mill Test Certificate available on all Standard Igloo frames.
- ✓ Full Installation services available with our qualified and experienced crew.